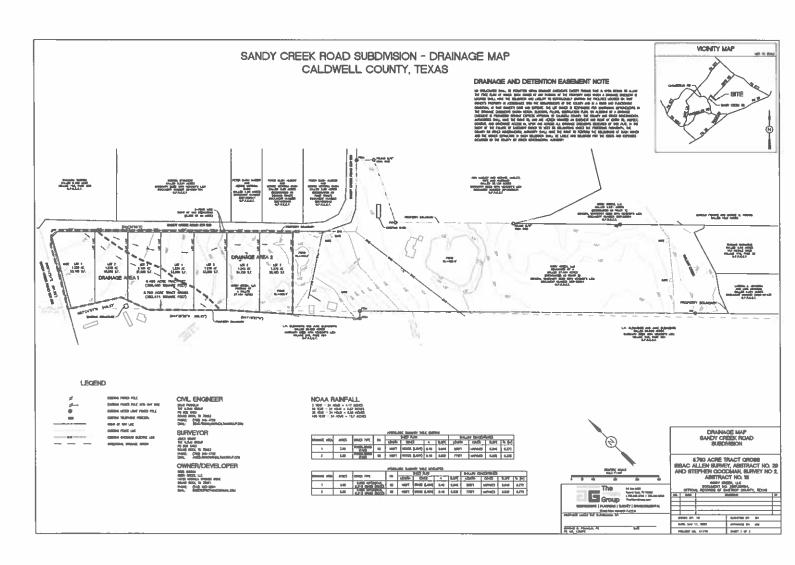

### H. DISCUSSION/ACTION ITEMS:

- H.1 Regarding the burn ban. Speaker: Judge Haden/Hector Rangel; Backup: 2; Cost: \$0.00
- H.2 To approve a Proclamation designating February 2024 as Career and Technical Education Month. Speaker: Judge Haden/Rachel Sotelo; Backup: 1; Cost: \$0.00
- H.3 To appoint Christine Ohlendorf to the Board of Caldwell County Community Services Foundation. Speaker: Judge Haden; Backup: 0; Cost: \$0.00
- H.4 To consider the approval of submitting a grant application for the Rural Law Enforcement Grant
   Program established by Senate Bill (SB) 22 to provide financial assistance to the Sheriff's Office.
   Speaker: Judge Haden/Amber Quinley/Sheriff Lane; Backup: 12; Cost: \$0.00
- H.5 To consider the approval of submitting a grant application for the Rural Law Enforcement Grant Program established by Senate Bill (SB) 22 to provide financial assistance to the District Attorney's Office. Speaker: Judge Haden/Amber Quinley/Fred Weber; Backup: 12; Cost: \$0.00
- H.6 To approve budget amendment #07 transferring \$3,100 from Repairs and Maintenance to Sheriff's Office Dues and Subscriptions. Speaker: Judge Haden/Danie Teltow; Backup: 1; Cost: \$0
- H.7 To approve fiscal security for construction of Cool Water Acres with a subdivision bond in the amount of \$2,299,477.33. Speaker: Judge Haden/Commissioner Horne/Donald Leclerc; Backup: 2; Cost: \$0.00
- H.8 To approve the Preliminary Plat of CH Callihan consisting of seven residential lots on approximately 13.177 acres located on Callihan Road and Bugtussle Lane. Speaker: Commissioner Horne/Kasi Miles; Backup: 27; Cost: \$0.00
- H.9 To approve the Final Plat of Tenny Creek Ranch consisting of 20 residential lots on approximately
   60.583 acres located on Hall Road in Luling, Texas. Speaker: Commissioner Horne/Kasi Miles;
   Backup: 40; Cost: \$0.00
- H.10 To approve the Final Plat for Spanish Oaks consisting of 11 residential lots on approximately 20.03 acres located on Old Colony Line Road and Spanish Oaks Road. Speaker: Commissioner Horne/Kasi Miles; Backup: 15; Cost: \$0.00
- H.11 To consider approval of an interlocal cooperation agreement between the County and the Capital Area Council of Governments (CAPCOG), a signatory agent for the South Central Planning and Development Commission (SCPDC), for the County's use of MyGovernmentOnline software to enable online permitting for development services. Speaker: Commissioner Theriot/Chase Goetz; Backup: 18; Cost: \$3,125.04
- H.12 To consider approval of a donation agreement between the County and Sagada Dos LLC, for the donation of \$100,000.00 to construct, maintain, and repair a concrete road within the Sagada Dos subdivision located at Aguila Road off 1950 Homannville Trail, Lockhart, Texas 78644. Speaker: Commissioner Theriot/Chase Goetz; Backup: 3; Cost: \$0.00
- H.13 To approve the Preliminary Plat for Sage Hills Estates consisting of 12 residential lots on approximately 62.322 acres located on Tower Road. Speaker: Commissioner Theriot/Kasi Miles; Backup: 23; Cost: \$0.00
- H.14 To approve the construction bond in the amount of \$1,463,356.73 for Lively Stone Subdivision, Phase 13. Speaker: Judge Haden/Commissioner Thomas/Donald Leclerc; Backup: 3; Cost: \$0.00
- H.15 To approve the Final Plat for Sandy Creek Estates consisting of 8 residential lots on approximately 27.410 acres located on Sandy Creek Road. Speaker: Commissioner Thomas/Kasi Miles; Backup: 22; Cost: \$0.00