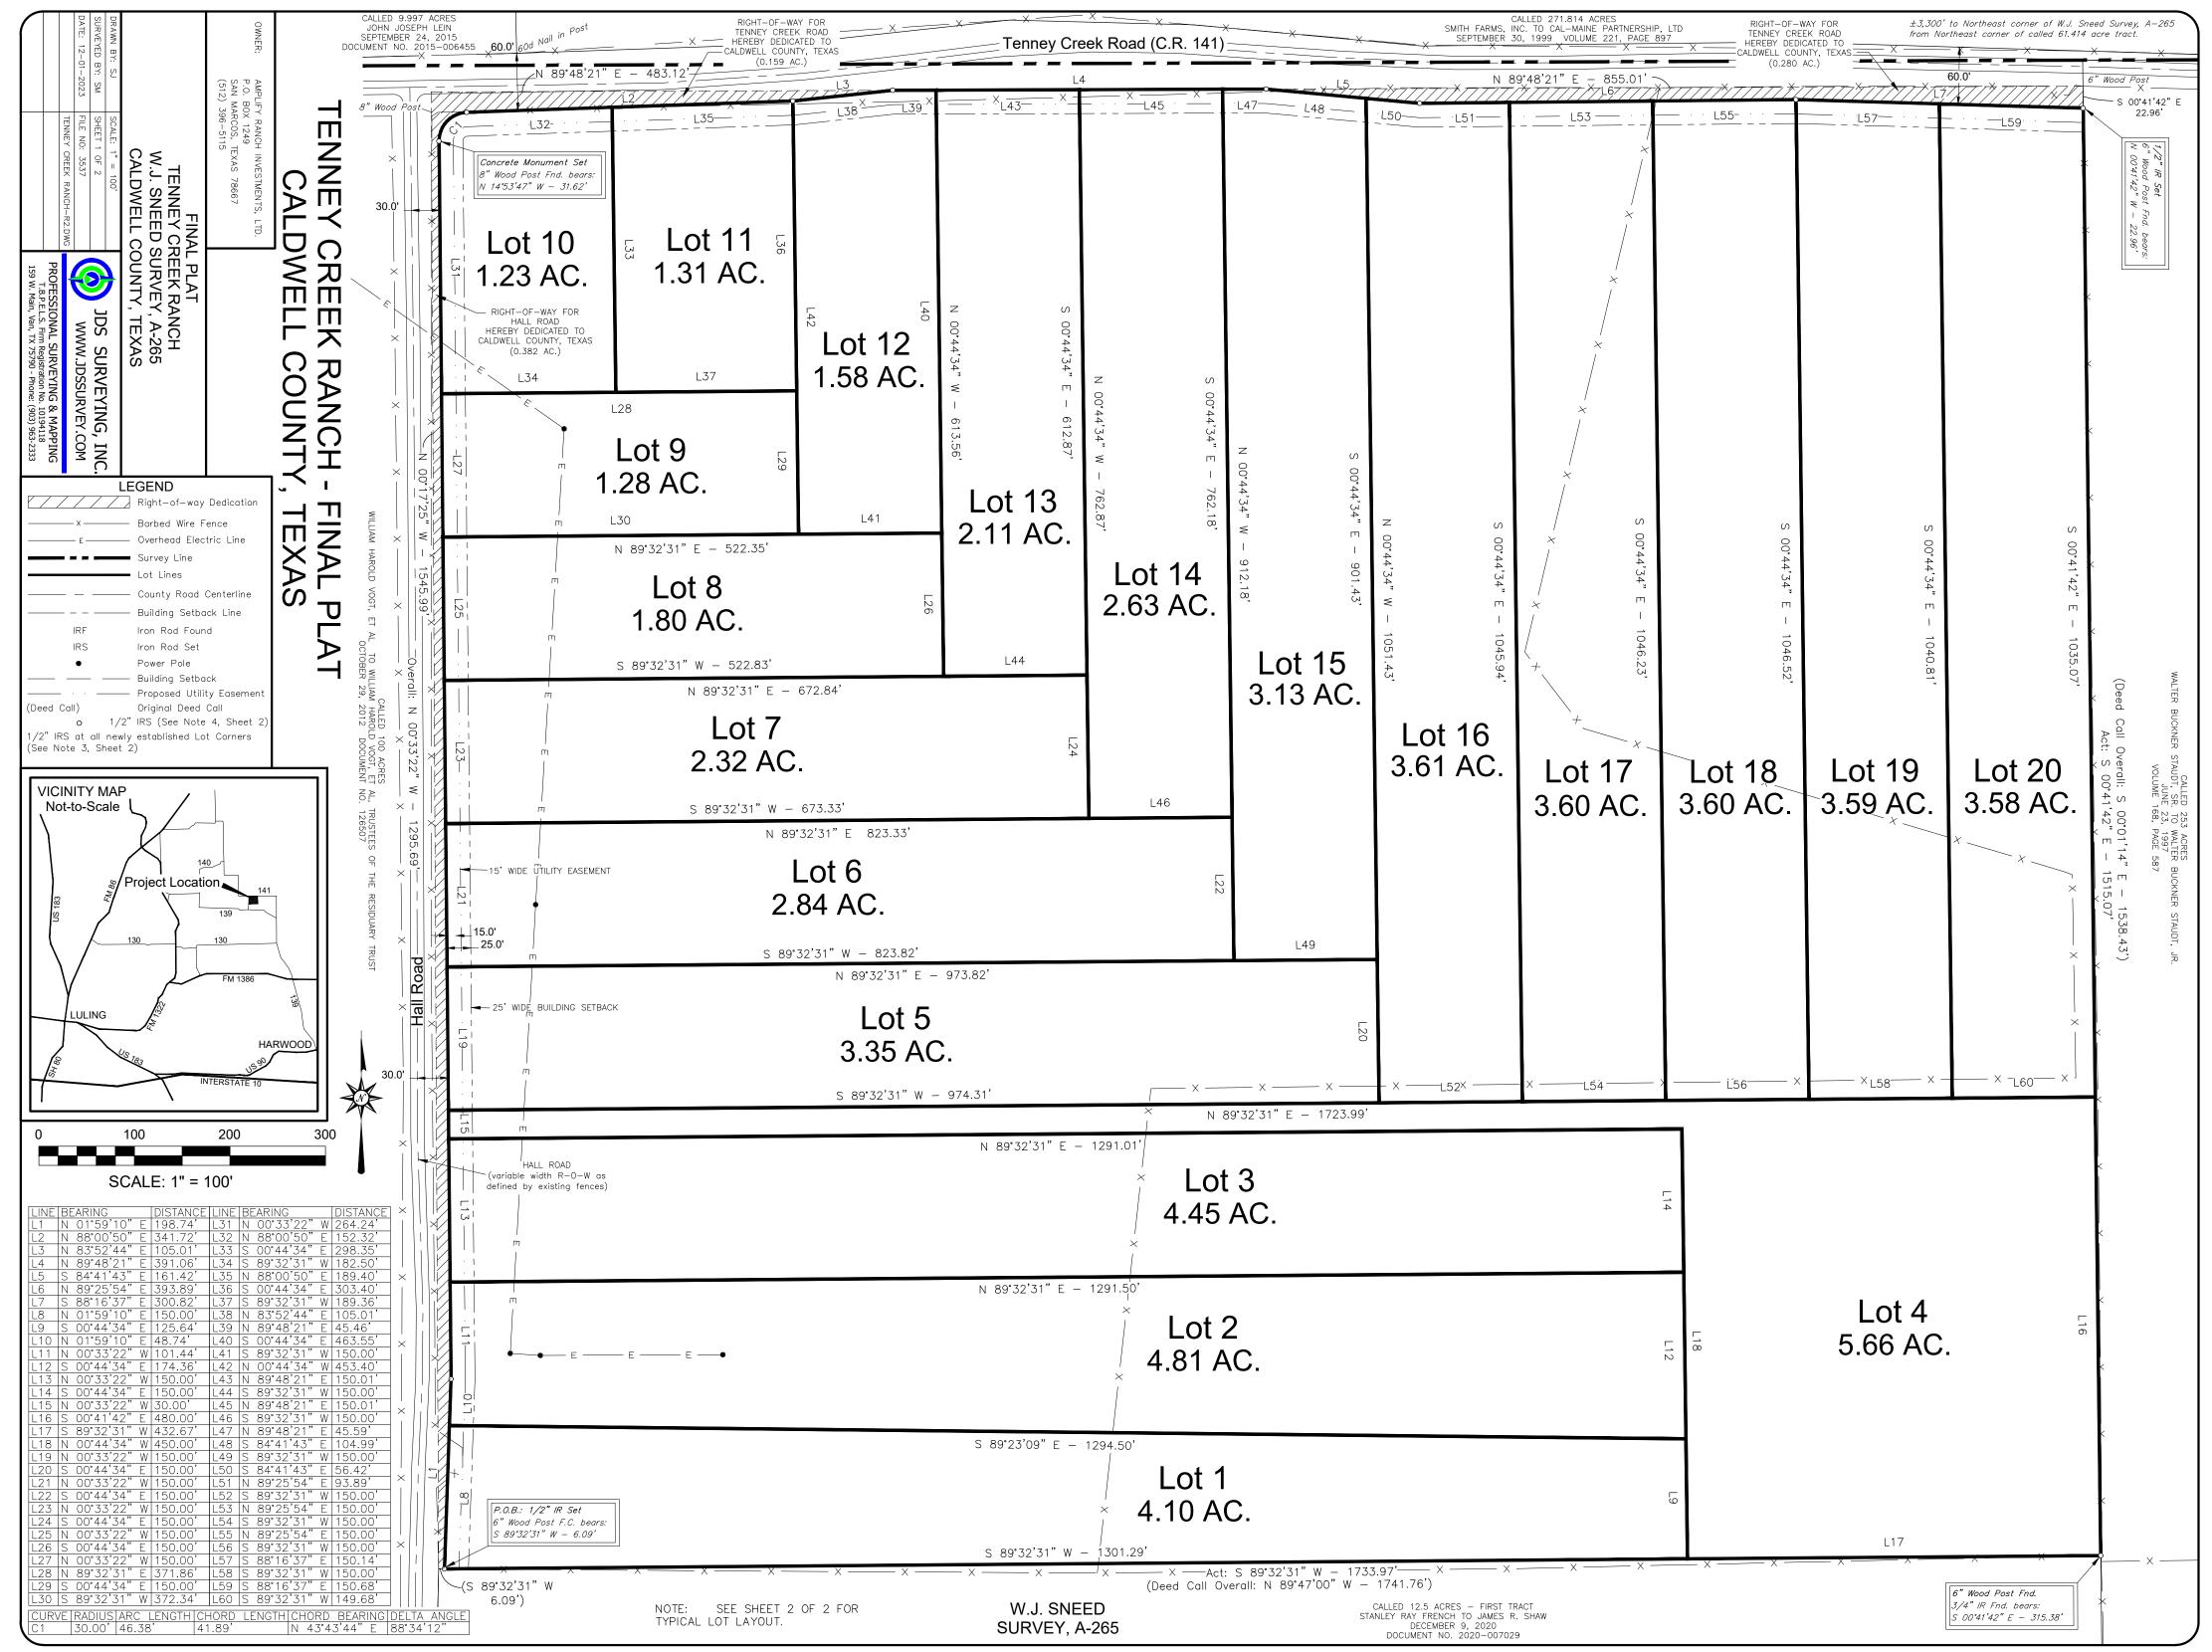

### H. DISCUSSION/ACTION ITEMS:

- H.1 Regarding the burn ban. Speaker: Judge Haden/Hector Rangel; Backup: 2; Cost: \$0.00
- H.2 To approve a Proclamation designating February 2024 as Career and Technical Education Month. Speaker: Judge Haden/Rachel Sotelo; Backup: 1; Cost: \$0.00
- H.3 To appoint Christine Ohlendorf to the Board of Caldwell County Community Services Foundation. Speaker: Judge Haden; Backup: 0; Cost: \$0.00
- H.4 To consider the approval of submitting a grant application for the Rural Law Enforcement Grant
   Program established by Senate Bill (SB) 22 to provide financial assistance to the Sheriff's Office.
   Speaker: Judge Haden/Amber Quinley/Sheriff Lane; Backup: 12; Cost: \$0.00
- H.5 To consider the approval of submitting a grant application for the Rural Law Enforcement Grant Program established by Senate Bill (SB) 22 to provide financial assistance to the District Attorney's Office. Speaker: Judge Haden/Amber Quinley/Fred Weber; Backup: 12; Cost: \$0.00
- H.6 To approve budget amendment #07 transferring \$3,100 from Repairs and Maintenance to Sheriff's Office Dues and Subscriptions. Speaker: Judge Haden/Danie Teltow; Backup: 1; Cost: \$0
- H.7 To approve fiscal security for construction of Cool Water Acres with a subdivision bond in the amount of \$2,299,477.33. Speaker: Judge Haden/Commissioner Horne/Donald Leclerc; Backup: 2; Cost: \$0.00
- H.8 To approve the Preliminary Plat of CH Callihan consisting of seven residential lots on approximately 13.177 acres located on Callihan Road and Bugtussle Lane. Speaker: Commissioner Horne/Kasi Miles; Backup: 27; Cost: \$0.00
- H.9 To approve the Final Plat of Tenny Creek Ranch consisting of 20 residential lots on approximately
   60.583 acres located on Hall Road in Luling, Texas. Speaker: Commissioner Horne/Kasi Miles;
   Backup: 40; Cost: \$0.00
- H.10 To approve the Final Plat for Spanish Oaks consisting of 11 residential lots on approximately 20.03 acres located on Old Colony Line Road and Spanish Oaks Road. Speaker: Commissioner Horne/Kasi Miles; Backup: 15; Cost: \$0.00
- H.11 To consider approval of an interlocal cooperation agreement between the County and the Capital Area Council of Governments (CAPCOG), a signatory agent for the South Central Planning and Development Commission (SCPDC), for the County's use of MyGovernmentOnline software to enable online permitting for development services. Speaker: Commissioner Theriot/Chase Goetz; Backup: 18; Cost: \$3,125.04
- H.12 To consider approval of a donation agreement between the County and Sagada Dos LLC, for the donation of \$100,000.00 to construct, maintain, and repair a concrete road within the Sagada Dos subdivision located at Aguila Road off 1950 Homannville Trail, Lockhart, Texas 78644. Speaker: Commissioner Theriot/Chase Goetz; Backup: 3; Cost: \$0.00
- H.13 To approve the Preliminary Plat for Sage Hills Estates consisting of 12 residential lots on approximately 62.322 acres located on Tower Road. Speaker: Commissioner Theriot/Kasi Miles; Backup: 23; Cost: \$0.00
- H.14 To approve the construction bond in the amount of \$1,463,356.73 for Lively Stone Subdivision, Phase 13. Speaker: Judge Haden/Commissioner Thomas/Donald Leclerc; Backup: 3; Cost: \$0.00
- H.15 To approve the Final Plat for Sandy Creek Estates consisting of 8 residential lots on approximately 27.410 acres located on Sandy Creek Road. Speaker: Commissioner Thomas/Kasi Miles; Backup: 22; Cost: \$0.00