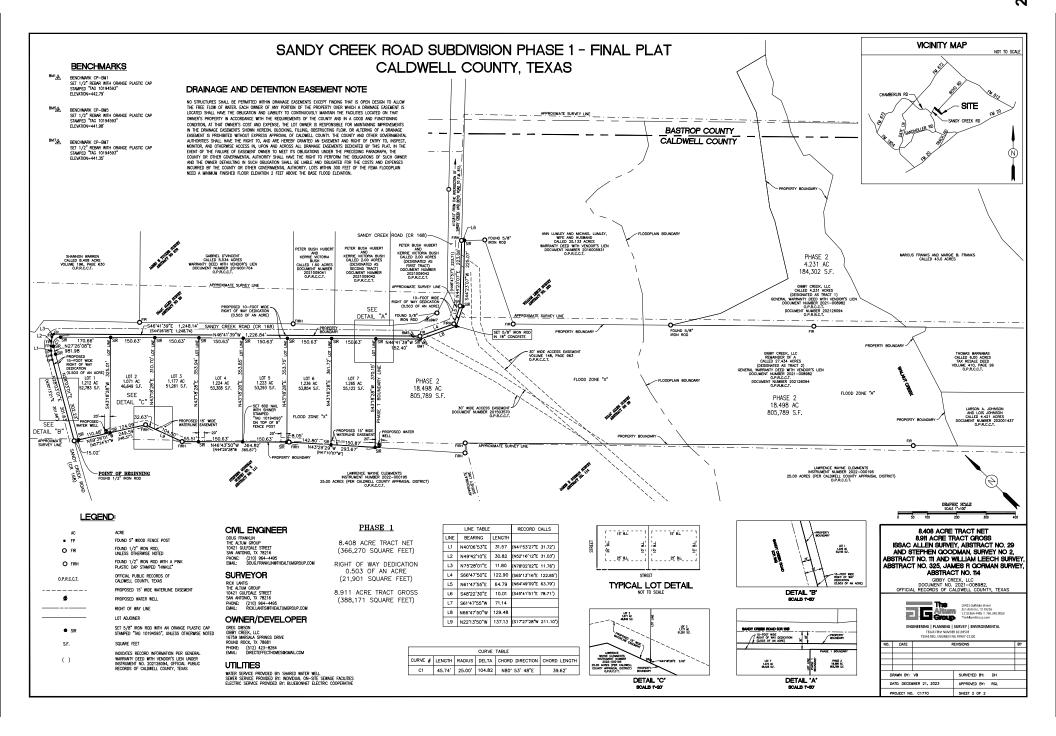

| REVISIONS           |                  |  |
|                         |                   |                     |                  |  |
|                         |                   |                     |                  |  |
|                         |                   |                     |                  |  |
|                         |                   |                     |                  |  |
| DF                      | ZAWN BY:          | VB                  | SURVEYED BY: DH  |  |
| DATE: DECEMBER 21, 2023 |                   | IBER 21, 2023       | APPROVED BY: RGL |  |
| PF                      | PROJECT NO. C1770 |                     | SHEET 1 OF 2     |  |

Altum San Antonio, TX 78216
GPOUD The Altum Group.com ENGINEERING | DI ANNING | SURVEY | ENVIRONMENTAL



# Caldwell County Development Application



| Date Submitted                                                                                                                     |
|------------------------------------------------------------------------------------------------------------------------------------|
| June 10th, 2022                                                                                                                    |
| Type of Application                                                                                                                |
| ✓ Preliminary Plat                                                                                                                 |
| Final Plat (New)