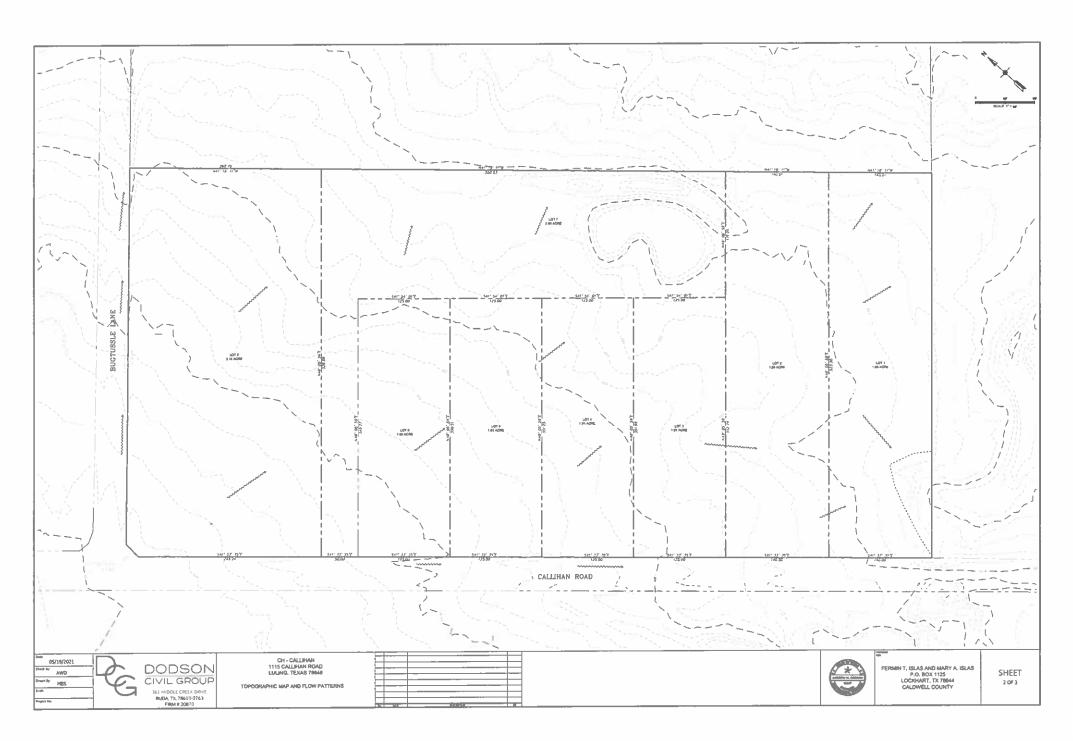

### H. DISCUSSION/ACTION ITEMS:

- H.1 Regarding the burn ban. Speaker: Judge Haden/Hector Rangel; Backup: 2; Cost: \$0.00
- H.2 To approve a Proclamation designating February 2024 as Career and Technical Education Month. Speaker: Judge Haden/Rachel Sotelo; Backup: 1; Cost: \$0.00
- H.3 To appoint Christine Ohlendorf to the Board of Caldwell County Community Services Foundation. Speaker: Judge Haden; Backup: 0; Cost: \$0.00
- H.4 To consider the approval of submitting a grant application for the Rural Law Enforcement Grant
   Program established by Senate Bill (SB) 22 to provide financial assistance to the Sheriff's Office.
   Speaker: Judge Haden/Amber Quinley/Sheriff Lane; Backup: 12; Cost: \$0.00
- H.5 To consider the approval of submitting a grant application for the Rural Law Enforcement Grant Program established by Senate Bill (SB) 22 to provide financial assistance to the District Attorney's Office. Speaker: Judge Haden/Amber Quinley/Fred Weber; Backup: 12; Cost: \$0.00
- H.6 To approve budget amendment #07 transferring \$3,100 from Repairs and Maintenance to Sheriff's Office Dues and Subscriptions. Speaker: Judge Haden/Danie Teltow; Backup: 1; Cost: \$0
- H.7 To approve fiscal security for construction of Cool Water Acres with a subdivision bond in the amount of \$2,299,477.33. Speaker: Judge Haden/Commissioner Horne/Donald Leclerc; Backup: 2; Cost: \$0.00
- H.8 To approve the Preliminary Plat of CH Callihan consisting of seven residential lots on approximately 13.177 acres located on Callihan Road and Bugtussle Lane. Speaker: Commissioner Horne/Kasi Miles; Backup: 27; Cost: \$0.00
- H.9 To approve the Final Plat of Tenny Creek Ranch consisting of 20 residential lots on approximately
   60.583 acres located on Hall Road in Luling, Texas. Speaker: Commissioner Horne/Kasi Miles;
   Backup: 40; Cost: \$0.00
- H.10 To approve the Final Plat for Spanish Oaks consisting of 11 residential lots on approximately 20.03 acres located on Old Colony Line Road and Spanish Oaks Road. Speaker: Commissioner Horne/Kasi Miles; Backup: 15; Cost: \$0.00
- H.11 To consider approval of an interlocal cooperation agreement between the County and the Capital Area Council of Governments (CAPCOG), a signatory agent for the South Central Planning and Development Commission (SCPDC), for the County's use of MyGovernmentOnline software to enable online permitting for development services. Speaker: Commissioner Theriot/Chase Goetz; Backup: 18; Cost: \$3,125.04
- H.12 To consider approval of a donation agreement between the County and Sagada Dos LLC, for the donation of \$100,000.00 to construct, maintain, and repair a concrete road within the Sagada Dos subdivision located at Aguila Road off 1950 Homannville Trail, Lockhart, Texas 78644. Speaker: Commissioner Theriot/Chase Goetz; Backup: 3; Cost: \$0.00
- H.13 To approve the Preliminary Plat for Sage Hills Estates consisting of 12 residential lots on approximately 62.322 acres located on Tower Road. Speaker: Commissioner Theriot/Kasi Miles; Backup: 23; Cost: \$0.00
- H.14 To approve the construction bond in the amount of \$1,463,356.73 for Lively Stone Subdivision, Phase 13. Speaker: Judge Haden/Commissioner Thomas/Donald Leclerc; Backup: 3; Cost: \$0.00
- H.15 To approve the Final Plat for Sandy Creek Estates consisting of 8 residential lots on approximately 27.410 acres located on Sandy Creek Road. Speaker: Commissioner Thomas/Kasi Miles; Backup: 22; Cost: \$0.00