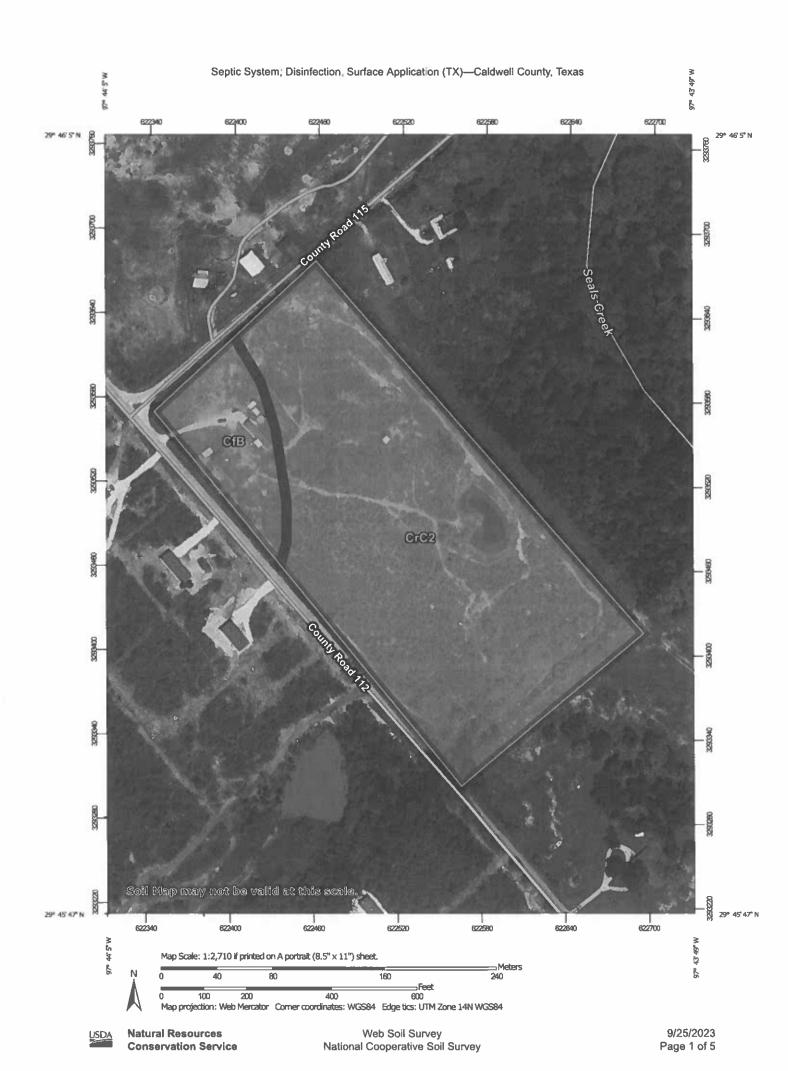

### H. DISCUSSION/ACTION ITEMS:

- H.1 Regarding the burn ban. Speaker: Judge Haden/Hector Rangel; Backup: 2; Cost: \$0.00
- H.2 To approve a Proclamation designating February 2024 as Career and Technical Education Month. Speaker: Judge Haden/Rachel Sotelo; Backup: 1; Cost: \$0.00
- H.3 To appoint Christine Ohlendorf to the Board of Caldwell County Community Services Foundation. Speaker: Judge Haden; Backup: 0; Cost: \$0.00
- H.4 To consider the approval of submitting a grant application for the Rural Law Enforcement Grant
   Program established by Senate Bill (SB) 22 to provide financial assistance to the Sheriff's Office.
   Speaker: Judge Haden/Amber Quinley/Sheriff Lane; Backup: 12; Cost: \$0.00
- H.5 To consider the approval of submitting a grant application for the Rural Law Enforcement Grant Program established by Senate Bill (SB) 22 to provide financial assistance to the District Attorney's Office. Speaker: Judge Haden/Amber Quinley/Fred Weber; Backup: 12; Cost: \$0.00
- H.6 To approve budget amendment #07 transferring \$3,100 from Repairs and Maintenance to Sheriff's Office Dues and Subscriptions. Speaker: Judge Haden/Danie Teltow; Backup: 1; Cost: \$0
- H.7 To approve fiscal security for construction of Cool Water Acres with a subdivision bond in the amount of \$2,299,477.33. Speaker: Judge Haden/Commissioner Horne/Donald Leclerc; Backup: 2; Cost: \$0.00
- H.8 To approve the Preliminary Plat of CH Callihan consisting of seven residential lots on approximately 13.177 acres located on Callihan Road and Bugtussle Lane. Speaker: Commissioner Horne/Kasi Miles; Backup: 27; Cost: \$0.00
- H.9 To approve the Final Plat of Tenny Creek Ranch consisting of 20 residential lots on approximately
   60.583 acres located on Hall Road in Luling, Texas. Speaker: Commissioner Horne/Kasi Miles;
   Backup: 40; Cost: \$0.00
- H.10 To approve the Final Plat for Spanish Oaks consisting of 11 residential lots on approximately 20.03 acres located on Old Colony Line Road and Spanish Oaks Road. Speaker: Commissioner Horne/Kasi Miles; Backup: 15; Cost: \$0.00
- H.11 To consider approval of an interlocal cooperation agreement between the County and the Capital Area Council of Governments (CAPCOG), a signatory agent for the South Central Planning and Development Commission (SCPDC), for the County's use of MyGovernmentOnline software to enable online permitting for development services. Speaker: Commissioner Theriot/Chase Goetz; Backup: 18; Cost: \$3,125.04
- H.12 To consider approval of a donation agreement between the County and Sagada Dos LLC, for the donation of \$100,000.00 to construct, maintain, and repair a concrete road within the Sagada Dos subdivision located at Aguila Road off 1950 Homannville Trail, Lockhart, Texas 78644. Speaker: Commissioner Theriot/Chase Goetz; Backup: 3; Cost: \$0.00
- H.13 To approve the Preliminary Plat for Sage Hills Estates consisting of 12 residential lots on approximately 62.322 acres located on Tower Road. Speaker: Commissioner Theriot/Kasi Miles; Backup: 23; Cost: \$0.00
- H.14 To approve the construction bond in the amount of \$1,463,356.73 for Lively Stone Subdivision, Phase 13. Speaker: Judge Haden/Commissioner Thomas/Donald Leclerc; Backup: 3; Cost: \$0.00
- H.15 To approve the Final Plat for Sandy Creek Estates consisting of 8 residential lots on approximately 27.410 acres located on Sandy Creek Road. Speaker: Commissioner Thomas/Kasi Miles; Backup: 22; Cost: \$0.00