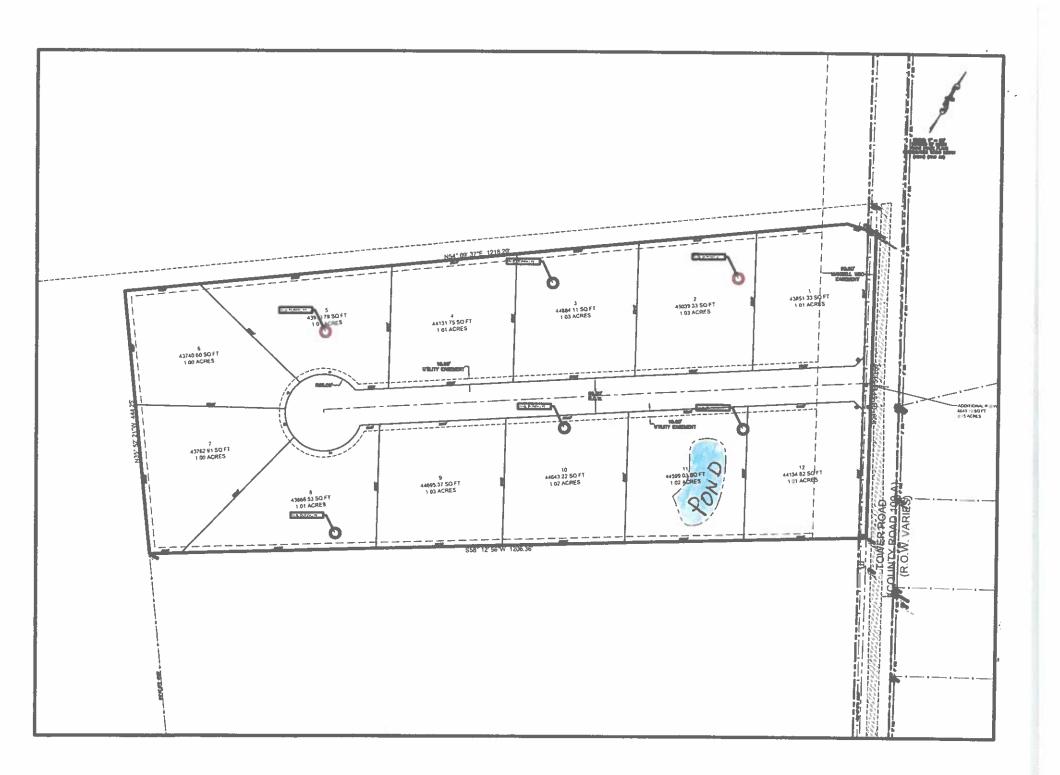

UTHERST HEAT-OF-SILVENC OF TOWER BOAR, A RESINENCE OF DELICE PRET, TO THE PORT AND FLACE OF SECONDIC, SHO THACK COTTORNOUS INDIA ACCESS OF LANS, ANDE

LAND PLAT CP 2023XX

SUBDIVISION PLAT ESTABLISHING

#### SAGE HILLS ESTATES SUBDIVISION

BEING A TOTAL OF 13.82 ACRES TRACT OF LAND OUT OF WILLIAM BARBER SURVEY No. A-47, IN CALDWELL COUNTY, TEXAS.



RIO DELTA ENGINEERING



CURVE TABLE Term 2 (regil | Regil | State | State | State | Regil | Regil

#### STATE OF TEXAS

A STATE OF THE STA

ACRE CHICAGO, STA. 100

#### STATE OF TEXAS

OPEN CHEST MY MAD AND MEN, OF OTHER THE ....

STATE OF THE BY AND PUR BE

#### 

#### COLUMN OF CHILDREN

COMMANDATION CONTROL OF MAN PAR CHARMA COUNTY TO SELECT AND THE CHARMA COUNTY TO THE CONTROL OF THE COUNTY TO THE COUNTY THE COUNTY

CALENDAL COUNTY CLERK



|     | Signature_ | GAR WE                           | 11/1/100                   | S 8638                 |                                                           |
|-----|------------|----------------------------------|----------------------------|------------------------|-----------------------------------------------------------|
|     | DEPTH      | ING NUMBER:<br>TEXTURAL<br>CLASS | EVIDENCE OF<br>GROUNDWATER | RESTRICTIVE<br>HORIZON | OBSERVATIONS/COMMENTS                                     |
|     |            | W                                | None                       | No                     | DANKGRAY CLAY WITH NO GRAVEL OF EVILENCE OF groundward    |
| 48" | V          |                                  | 1/020                      | 11                     |