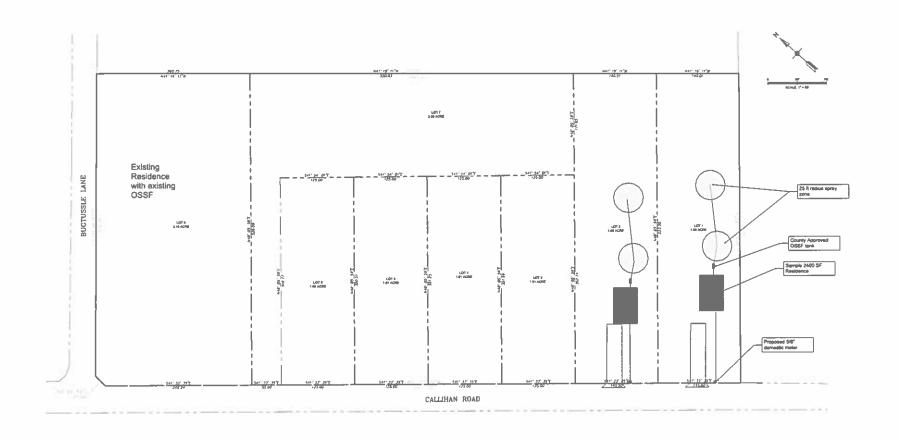

### H. DISCUSSION/ACTION ITEMS:

- H.1 Regarding the burn ban. Speaker: Judge Haden/Hector Rangel; Backup: 2; Cost: \$0.00
- H.2 To approve a Proclamation designating February 2024 as Career and Technical Education Month. Speaker: Judge Haden/Rachel Sotelo; Backup: 1; Cost: \$0.00
- H.3 To appoint Christine Ohlendorf to the Board of Caldwell County Community Services Foundation. Speaker: Judge Haden; Backup: 0; Cost: \$0.00
- H.4 To consider the approval of submitting a grant application for the Rural Law Enforcement Grant
   Program established by Senate Bill (SB) 22 to provide financial assistance to the Sheriff's Office.
   Speaker: Judge Haden/Amber Quinley/Sheriff Lane; Backup: 12; Cost: \$0.00
- H.5 To consider the approval of submitting a grant application for the Rural Law Enforcement Grant Program established by Senate Bill (SB) 22 to provide financial assistance to the District Attorney's Office. Speaker: Judge Haden/Amber Quinley/Fred Weber; Backup: 12; Cost: \$0.00
- H.6 To approve budget amendment #07 transferring \$3,100 from Repairs and Maintenance to Sheriff's Office Dues and Subscriptions. Speaker: Judge Haden/Danie Teltow; Backup: 1; Cost: \$0
- H.7 To approve fiscal security for construction of Cool Water Acres with a subdivision bond in the amount of \$2,299,477.33. Speaker: Judge Haden/Commissioner Horne/Donald Leclerc; Backup: 2; Cost: \$0.00
- H.8 To approve the Preliminary Plat of CH Callihan consisting of seven residential lots on approximately 13.177 acres located on Callihan Road and Bugtussle Lane. Speaker: Commissioner Horne/Kasi Miles; Backup: 27; Cost: \$0.00
- H.9 To approve the Final Plat of Tenny Creek Ranch consisting of 20 residential lots on approximately
   60.583 acres located on Hall Road in Luling, Texas. Speaker: Commissioner Horne/Kasi Miles;
   Backup: 40; Cost: \$0.00
- H.10 To approve the Final Plat for Spanish Oaks consisting of 11 residential lots on approximately 20.03 acres located on Old Colony Line Road and Spanish Oaks Road. Speaker: Commissioner Horne/Kasi Miles; Backup: 15; Cost: \$0.00
- H.11 To consider approval of an interlocal cooperation agreement between the County and the Capital Area Council of Governments (CAPCOG), a signatory agent for the South Central Planning and Development Commission (SCPDC), for the County's use of MyGovernmentOnline software to enable online permitting for development services. Speaker: Commissioner Theriot/Chase Goetz; Backup: 18; Cost: \$3,125.04
- H.12 To consider approval of a donation agreement between the County and Sagada Dos LLC, for the donation of \$100,000.00 to construct, maintain, and repair a concrete road within the Sagada Dos subdivision located at Aguila Road off 1950 Homannville Trail, Lockhart, Texas 78644. Speaker: Commissioner Theriot/Chase Goetz; Backup: 3; Cost: \$0.00
- H.13 To approve the Preliminary Plat for Sage Hills Estates consisting of 12 residential lots on approximately 62.322 acres located on Tower Road. Speaker: Commissioner Theriot/Kasi Miles; Backup: 23; Cost: \$0.00
- H.14 To approve the construction bond in the amount of \$1,463,356.73 for Lively Stone Subdivision, Phase 13. Speaker: Judge Haden/Commissioner Thomas/Donald Leclerc; Backup: 3; Cost: \$0.00
- H.15 To approve the Final Plat for Sandy Creek Estates consisting of 8 residential lots on approximately 27.410 acres located on Sandy Creek Road. Speaker: Commissioner Thomas/Kasi Miles; Backup: 22; Cost: \$0.00