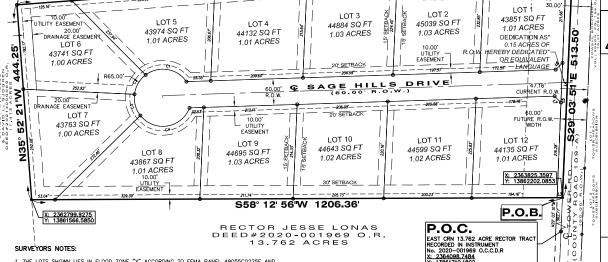

### H. DISCUSSION/ACTION ITEMS:

- H.1 Regarding the burn ban. Speaker: Judge Haden/Hector Rangel; Backup: 2; Cost: \$0.00
- H.2 To approve a Proclamation designating February 2024 as Career and Technical Education Month. Speaker: Judge Haden/Rachel Sotelo; Backup: 1; Cost: \$0.00
- H.3 To appoint Christine Ohlendorf to the Board of Caldwell County Community Services Foundation. Speaker: Judge Haden; Backup: 0; Cost: \$0.00
- H.4 To consider the approval of submitting a grant application for the Rural Law Enforcement Grant
   Program established by Senate Bill (SB) 22 to provide financial assistance to the Sheriff's Office.
   Speaker: Judge Haden/Amber Quinley/Sheriff Lane; Backup: 12; Cost: \$0.00
- H.5 To consider the approval of submitting a grant application for the Rural Law Enforcement Grant Program established by Senate Bill (SB) 22 to provide financial assistance to the District Attorney's Office. Speaker: Judge Haden/Amber Quinley/Fred Weber; Backup: 12; Cost: \$0.00
- H.6 To approve budget amendment #07 transferring \$3,100 from Repairs and Maintenance to Sheriff's Office Dues and Subscriptions. Speaker: Judge Haden/Danie Teltow; Backup: 1; Cost: \$0
- H.7 To approve fiscal security for construction of Cool Water Acres with a subdivision bond in the amount of \$2,299,477.33. Speaker: Judge Haden/Commissioner Horne/Donald Leclerc; Backup: 2; Cost: \$0.00
- H.8 To approve the Preliminary Plat of CH Callihan consisting of seven residential lots on approximately 13.177 acres located on Callihan Road and Bugtussle Lane. Speaker: Commissioner Horne/Kasi Miles; Backup: 27; Cost: \$0.00
- H.9 To approve the Final Plat of Tenny Creek Ranch consisting of 20 residential lots on approximately
   60.583 acres located on Hall Road in Luling, Texas. Speaker: Commissioner Horne/Kasi Miles;
   Backup: 40; Cost: \$0.00
- H.10 To approve the Final Plat for Spanish Oaks consisting of 11 residential lots on approximately 20.03 acres located on Old Colony Line Road and Spanish Oaks Road. Speaker: Commissioner Horne/Kasi Miles; Backup: 15; Cost: \$0.00
- H.11 To consider approval of an interlocal cooperation agreement between the County and the Capital Area Council of Governments (CAPCOG), a signatory agent for the South Central Planning and Development Commission (SCPDC), for the County's use of MyGovernmentOnline software to enable online permitting for development services. Speaker: Commissioner Theriot/Chase Goetz; Backup: 18; Cost: \$3,125.04
- H.12 To consider approval of a donation agreement between the County and Sagada Dos LLC, for the donation of \$100,000.00 to construct, maintain, and repair a concrete road within the Sagada Dos subdivision located at Aguila Road off 1950 Homannville Trail, Lockhart, Texas 78644. Speaker: Commissioner Theriot/Chase Goetz; Backup: 3; Cost: \$0.00
- H.13 To approve the Preliminary Plat for Sage Hills Estates consisting of 12 residential lots on approximately 62.322 acres located on Tower Road. Speaker: Commissioner Theriot/Kasi Miles; Backup: 23; Cost: \$0.00
- H.14 To approve the construction bond in the amount of \$1,463,356.73 for Lively Stone Subdivision, Phase 13. Speaker: Judge Haden/Commissioner Thomas/Donald Leclerc; Backup: 3; Cost: \$0.00
- H.15 To approve the Final Plat for Sandy Creek Estates consisting of 8 residential lots on approximately 27.410 acres located on Sandy Creek Road. Speaker: Commissioner Thomas/Kasi Miles; Backup: 22; Cost: \$0.00