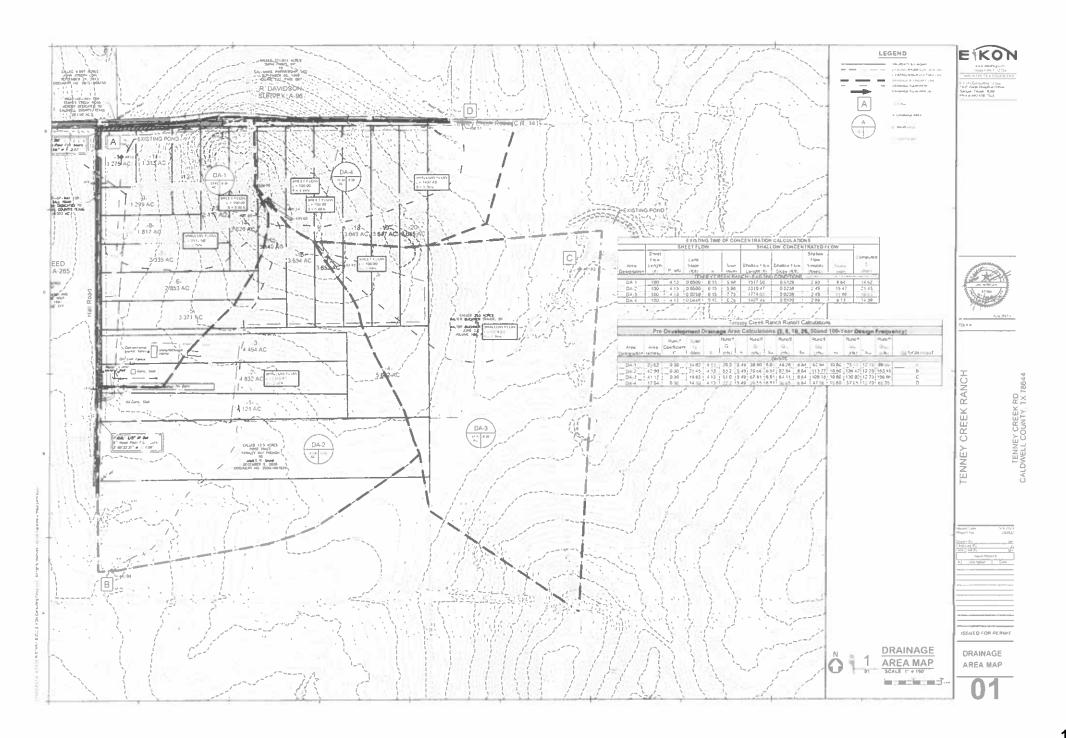

### H. DISCUSSION/ACTION ITEMS:

- H.1 Regarding the burn ban. Speaker: Judge Haden/Hector Rangel; Backup: 2; Cost: \$0.00
- H.2 To approve a Proclamation designating February 2024 as Career and Technical Education Month. Speaker: Judge Haden/Rachel Sotelo; Backup: 1; Cost: \$0.00
- H.3 To appoint Christine Ohlendorf to the Board of Caldwell County Community Services Foundation. Speaker: Judge Haden; Backup: 0; Cost: \$0.00
- H.4 To consider the approval of submitting a grant application for the Rural Law Enforcement Grant
   Program established by Senate Bill (SB) 22 to provide financial assistance to the Sheriff's Office.
   Speaker: Judge Haden/Amber Quinley/Sheriff Lane; Backup: 12; Cost: \$0.00
- H.5 To consider the approval of submitting a grant application for the Rural Law Enforcement Grant Program established by Senate Bill (SB) 22 to provide financial assistance to the District Attorney's Office. Speaker: Judge Haden/Amber Quinley/Fred Weber; Backup: 12; Cost: \$0.00
- H.6 To approve budget amendment #07 transferring \$3,100 from Repairs and Maintenance to Sheriff's Office Dues and Subscriptions. Speaker: Judge Haden/Danie Teltow; Backup: 1; Cost: \$0
- H.7 To approve fiscal security for construction of Cool Water Acres with a subdivision bond in the amount of \$2,299,477.33. Speaker: Judge Haden/Commissioner Horne/Donald Leclerc; Backup: 2; Cost: \$0.00
- H.8 To approve the Preliminary Plat of CH Callihan consisting of seven residential lots on approximately 13.177 acres located on Callihan Road and Bugtussle Lane. Speaker: Commissioner Horne/Kasi Miles; Backup: 27; Cost: \$0.00
- H.9 To approve the Final Plat of Tenny Creek Ranch consisting of 20 residential lots on approximately
   60.583 acres located on Hall Road in Luling, Texas. Speaker: Commissioner Horne/Kasi Miles;
   Backup: 40; Cost: \$0.00
- H.10 To approve the Final Plat for Spanish Oaks consisting of 11 residential lots on approximately 20.03 acres located on Old Colony Line Road and Spanish Oaks Road. Speaker: Commissioner Horne/Kasi Miles; Backup: 15; Cost: \$0.00
- H.11 To consider approval of an interlocal cooperation agreement between the County and the Capital Area Council of Governments (CAPCOG), a signatory agent for the South Central Planning and Development Commission (SCPDC), for the County's use of MyGovernmentOnline software to enable online permitting for development services. Speaker: Commissioner Theriot/Chase Goetz; Backup: 18; Cost: \$3,125.04
- H.12 To consider approval of a donation agreement between the County and Sagada Dos LLC, for the donation of \$100,000.00 to construct, maintain, and repair a concrete road within the Sagada Dos subdivision located at Aguila Road off 1950 Homannville Trail, Lockhart, Texas 78644. Speaker: Commissioner Theriot/Chase Goetz; Backup: 3; Cost: \$0.00
- H.13 To approve the Preliminary Plat for Sage Hills Estates consisting of 12 residential lots on approximately 62.322 acres located on Tower Road. Speaker: Commissioner Theriot/Kasi Miles; Backup: 23; Cost: \$0.00
- H.14 To approve the construction bond in the amount of \$1,463,356.73 for Lively Stone Subdivision, Phase 13. Speaker: Judge Haden/Commissioner Thomas/Donald Leclerc; Backup: 3; Cost: \$0.00
- H.15 To approve the Final Plat for Sandy Creek Estates consisting of 8 residential lots on approximately 27.410 acres located on Sandy Creek Road. Speaker: Commissioner Thomas/Kasi Miles; Backup: 22; Cost: \$0.00