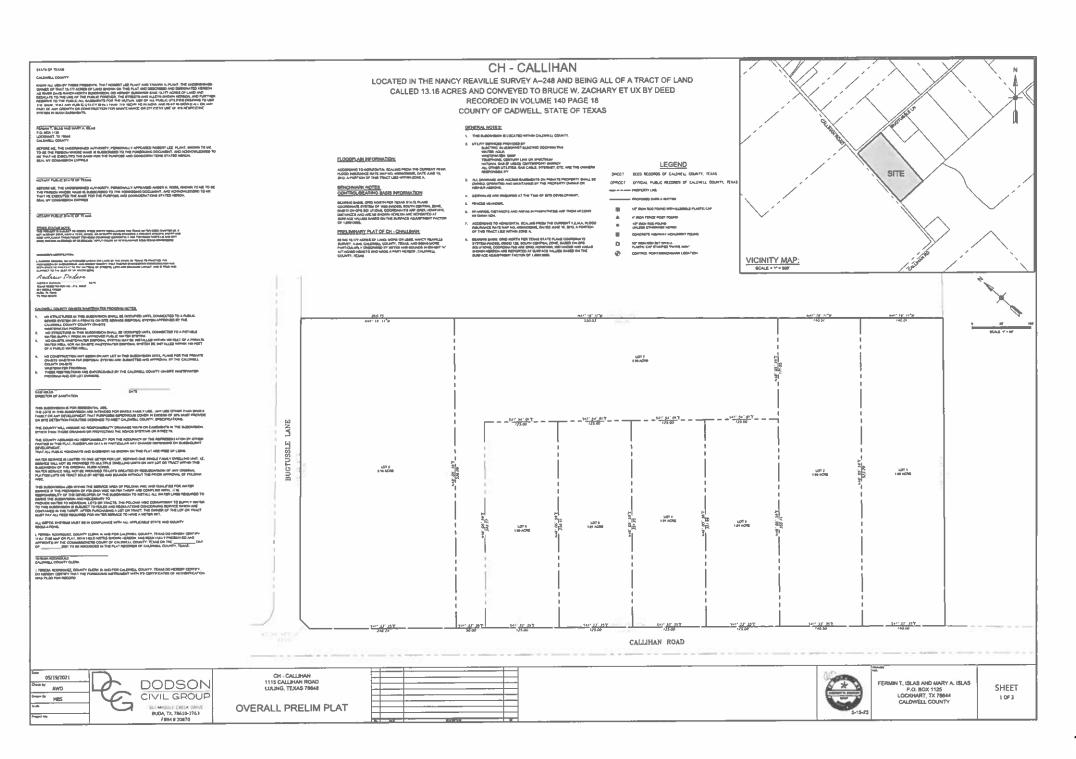

### H. DISCUSSION/ACTION ITEMS:

- H.1 Regarding the burn ban. Speaker: Judge Haden/Hector Rangel; Backup: 2; Cost: \$0.00
- H.2 To approve a Proclamation designating February 2024 as Career and Technical Education Month. Speaker: Judge Haden/Rachel Sotelo; Backup: 1; Cost: \$0.00
- H.3 To appoint Christine Ohlendorf to the Board of Caldwell County Community Services Foundation. Speaker: Judge Haden; Backup: 0; Cost: \$0.00
- H.4 To consider the approval of submitting a grant application for the Rural Law Enforcement Grant
   Program established by Senate Bill (SB) 22 to provide financial assistance to the Sheriff's Office.
   Speaker: Judge Haden/Amber Quinley/Sheriff Lane; Backup: 12; Cost: \$0.00
- H.5 To consider the approval of submitting a grant application for the Rural Law Enforcement Grant Program established by Senate Bill (SB) 22 to provide financial assistance to the District Attorney's Office. Speaker: Judge Haden/Amber Quinley/Fred Weber; Backup: 12; Cost: \$0.00
- H.6 To approve budget amendment #07 transferring \$3,100 from Repairs and Maintenance to Sheriff's Office Dues and Subscriptions. Speaker: Judge Haden/Danie Teltow; Backup: 1; Cost: \$0
- H.7 To approve fiscal security for construction of Cool Water Acres with a subdivision bond in the amount of \$2,299,477.33. Speaker: Judge Haden/Commissioner Horne/Donald Leclerc; Backup: 2; Cost: \$0.00
- H.8 To approve the Preliminary Plat of CH Callihan consisting of seven residential lots on approximately 13.177 acres located on Callihan Road and Bugtussle Lane. Speaker: Commissioner Horne/Kasi Miles; Backup: 27; Cost: \$0.00
- H.9 To approve the Final Plat of Tenny Creek Ranch consisting of 20 residential lots on approximately
   60.583 acres located on Hall Road in Luling, Texas. Speaker: Commissioner Horne/Kasi Miles;
   Backup: 40; Cost: \$0.00
- H.10 To approve the Final Plat for Spanish Oaks consisting of 11 residential lots on approximately 20.03 acres located on Old Colony Line Road and Spanish Oaks Road. Speaker: Commissioner Horne/Kasi Miles; Backup: 15; Cost: \$0.00
- H.11 To consider approval of an interlocal cooperation agreement between the County and the Capital Area Council of Governments (CAPCOG), a signatory agent for the South Central Planning and Development Commission (SCPDC), for the County's use of MyGovernmentOnline software to enable online permitting for development services. Speaker: Commissioner Theriot/Chase Goetz; Backup: 18; Cost: \$3,125.04
- H.12 To consider approval of a donation agreement between the County and Sagada Dos LLC, for the donation of \$100,000.00 to construct, maintain, and repair a concrete road within the Sagada Dos subdivision located at Aguila Road off 1950 Homannville Trail, Lockhart, Texas 78644. Speaker: Commissioner Theriot/Chase Goetz; Backup: 3; Cost: \$0.00
- H.13 To approve the Preliminary Plat for Sage Hills Estates consisting of 12 residential lots on approximately 62.322 acres located on Tower Road. Speaker: Commissioner Theriot/Kasi Miles; Backup: 23; Cost: \$0.00
- H.14 To approve the construction bond in the amount of \$1,463,356.73 for Lively Stone Subdivision, Phase 13. Speaker: Judge Haden/Commissioner Thomas/Donald Leclerc; Backup: 3; Cost: \$0.00
- H.15 To approve the Final Plat for Sandy Creek Estates consisting of 8 residential lots on approximately 27.410 acres located on Sandy Creek Road. Speaker: Commissioner Thomas/Kasi Miles; Backup: 22; Cost: \$0.00