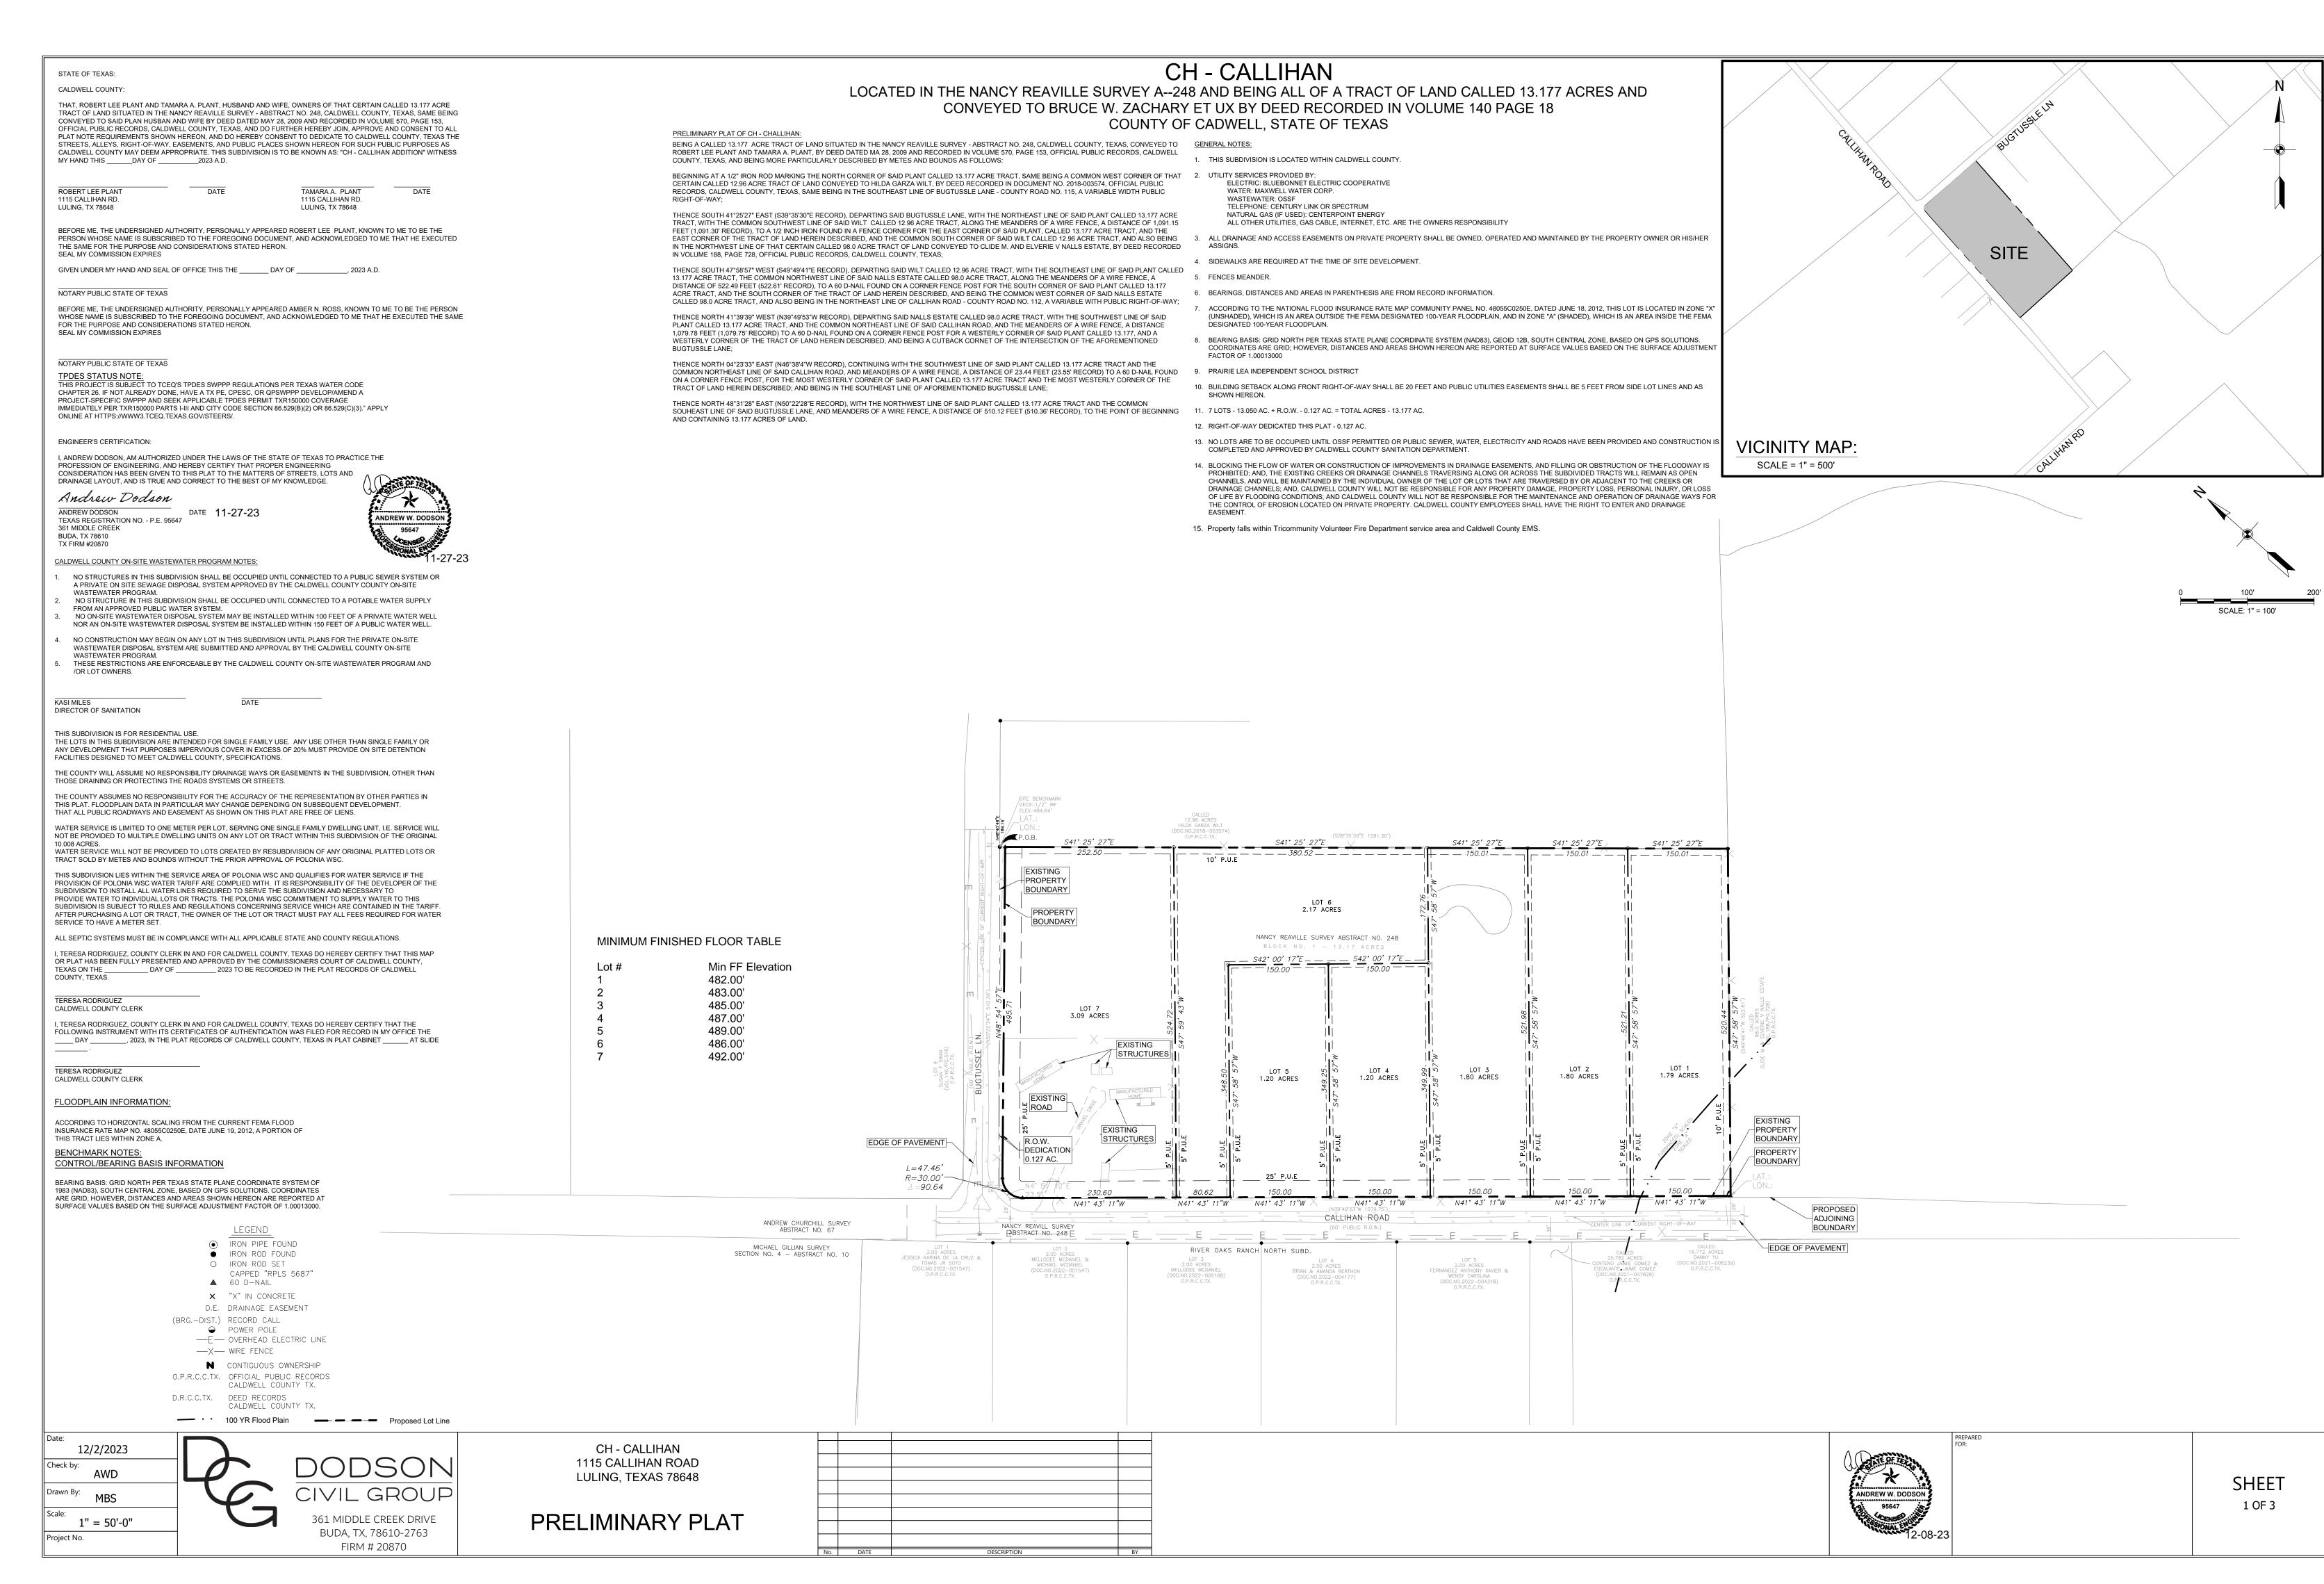

### H. DISCUSSION/ACTION ITEMS:

- H.1 Regarding the burn ban. Speaker: Judge Haden/Hector Rangel; Backup: 2; Cost: \$0.00
- H.2 To approve a Proclamation designating February 2024 as Career and Technical Education Month. Speaker: Judge Haden/Rachel Sotelo; Backup: 1; Cost: \$0.00
- H.3 To appoint Christine Ohlendorf to the Board of Caldwell County Community Services Foundation. Speaker: Judge Haden; Backup: 0; Cost: \$0.00
- H.4 To consider the approval of submitting a grant application for the Rural Law Enforcement Grant
   Program established by Senate Bill (SB) 22 to provide financial assistance to the Sheriff's Office.
   Speaker: Judge Haden/Amber Quinley/Sheriff Lane; Backup: 12; Cost: \$0.00
- H.5 To consider the approval of submitting a grant application for the Rural Law Enforcement Grant Program established by Senate Bill (SB) 22 to provide financial assistance to the District Attorney's Office. Speaker: Judge Haden/Amber Quinley/Fred Weber; Backup: 12; Cost: \$0.00
- H.6 To approve budget amendment #07 transferring \$3,100 from Repairs and Maintenance to Sheriff's Office Dues and Subscriptions. Speaker: Judge Haden/Danie Teltow; Backup: 1; Cost: \$0
- H.7 To approve fiscal security for construction of Cool Water Acres with a subdivision bond in the amount of \$2,299,477.33. Speaker: Judge Haden/Commissioner Horne/Donald Leclerc; Backup: 2; Cost: \$0.00
- H.8 To approve the Preliminary Plat of CH Callihan consisting of seven residential lots on approximately 13.177 acres located on Callihan Road and Bugtussle Lane. Speaker: Commissioner Horne/Kasi Miles; Backup: 27; Cost: \$0.00
- H.9 To approve the Final Plat of Tenny Creek Ranch consisting of 20 residential lots on approximately
   60.583 acres located on Hall Road in Luling, Texas. Speaker: Commissioner Horne/Kasi Miles;
   Backup: 40; Cost: \$0.00
- H.10 To approve the Final Plat for Spanish Oaks consisting of 11 residential lots on approximately 20.03 acres located on Old Colony Line Road and Spanish Oaks Road. Speaker: Commissioner Horne/Kasi Miles; Backup: 15; Cost: \$0.00
- H.11 To consider approval of an interlocal cooperation agreement between the County and the Capital Area Council of Governments (CAPCOG), a signatory agent for the South Central Planning and Development Commission (SCPDC), for the County's use of MyGovernmentOnline software to enable online permitting for development services. Speaker: Commissioner Theriot/Chase Goetz; Backup: 18; Cost: \$3,125.04
- H.12 To consider approval of a donation agreement between the County and Sagada Dos LLC, for the donation of \$100,000.00 to construct, maintain, and repair a concrete road within the Sagada Dos subdivision located at Aguila Road off 1950 Homannville Trail, Lockhart, Texas 78644. Speaker: Commissioner Theriot/Chase Goetz; Backup: 3; Cost: \$0.00
- H.13 To approve the Preliminary Plat for Sage Hills Estates consisting of 12 residential lots on approximately 62.322 acres located on Tower Road. Speaker: Commissioner Theriot/Kasi Miles; Backup: 23; Cost: \$0.00
- H.14 To approve the construction bond in the amount of \$1,463,356.73 for Lively Stone Subdivision, Phase 13. Speaker: Judge Haden/Commissioner Thomas/Donald Leclerc; Backup: 3; Cost: \$0.00
- H.15 To approve the Final Plat for Sandy Creek Estates consisting of 8 residential lots on approximately 27.410 acres located on Sandy Creek Road. Speaker: Commissioner Thomas/Kasi Miles; Backup: 22; Cost: \$0.00