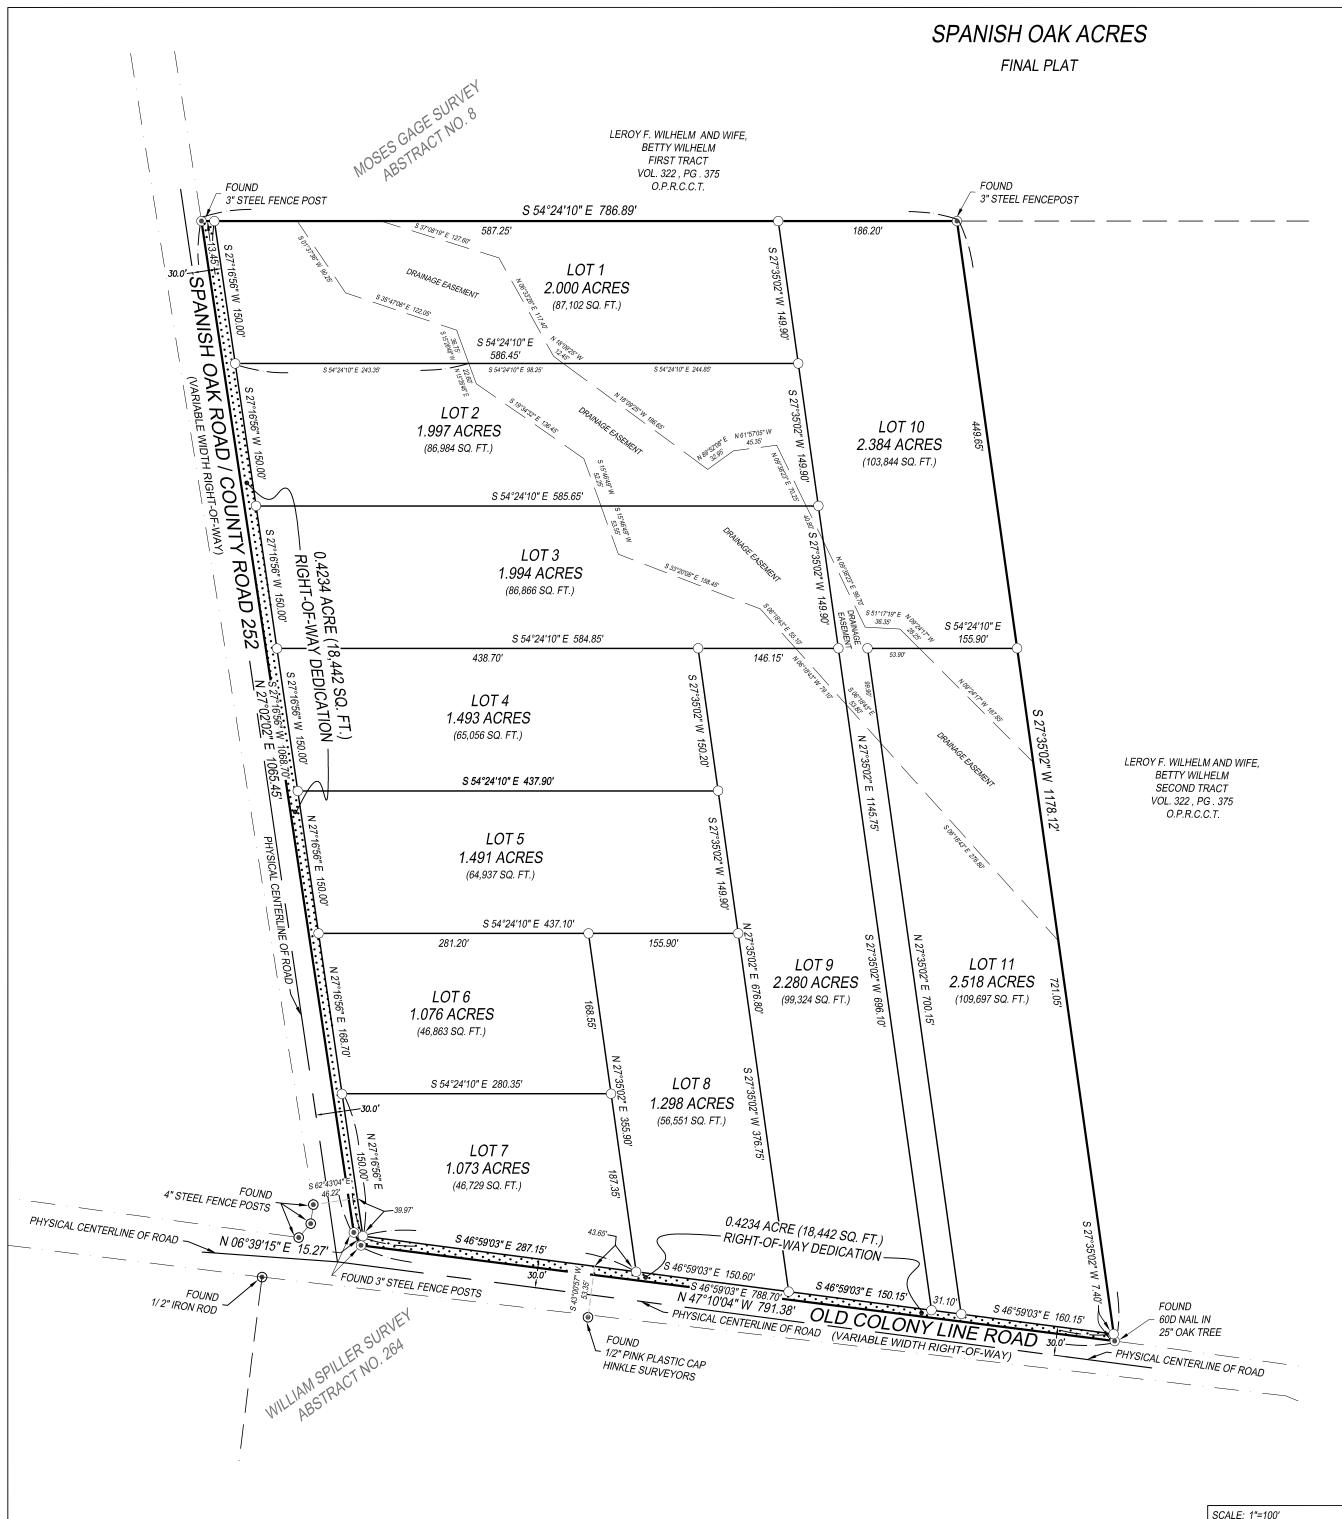

### H. DISCUSSION/ACTION ITEMS:

- H.1 Regarding the burn ban. Speaker: Judge Haden/Hector Rangel; Backup: 2; Cost: \$0.00
- H.2 To approve a Proclamation designating February 2024 as Career and Technical Education Month. Speaker: Judge Haden/Rachel Sotelo; Backup: 1; Cost: \$0.00
- H.3 To appoint Christine Ohlendorf to the Board of Caldwell County Community Services Foundation. Speaker: Judge Haden; Backup: 0; Cost: \$0.00
- H.4 To consider the approval of submitting a grant application for the Rural Law Enforcement Grant
   Program established by Senate Bill (SB) 22 to provide financial assistance to the Sheriff's Office.
   Speaker: Judge Haden/Amber Quinley/Sheriff Lane; Backup: 12; Cost: \$0.00
- H.5 To consider the approval of submitting a grant application for the Rural Law Enforcement Grant Program established by Senate Bill (SB) 22 to provide financial assistance to the District Attorney's Office. Speaker: Judge Haden/Amber Quinley/Fred Weber; Backup: 12; Cost: \$0.00
- H.6 To approve budget amendment #07 transferring \$3,100 from Repairs and Maintenance to Sheriff's Office Dues and Subscriptions. Speaker: Judge Haden/Danie Teltow; Backup: 1; Cost: \$0
- H.7 To approve fiscal security for construction of Cool Water Acres with a subdivision bond in the amount of \$2,299,477.33. Speaker: Judge Haden/Commissioner Horne/Donald Leclerc; Backup: 2; Cost: \$0.00
- H.8 To approve the Preliminary Plat of CH Callihan consisting of seven residential lots on approximately 13.177 acres located on Callihan Road and Bugtussle Lane. Speaker: Commissioner Horne/Kasi Miles; Backup: 27; Cost: \$0.00
- H.9 To approve the Final Plat of Tenny Creek Ranch consisting of 20 residential lots on approximately
   60.583 acres located on Hall Road in Luling, Texas. Speaker: Commissioner Horne/Kasi Miles;
   Backup: 40; Cost: \$0.00
- H.10 To approve the Final Plat for Spanish Oaks consisting of 11 residential lots on approximately 20.03 acres located on Old Colony Line Road and Spanish Oaks Road. Speaker: Commissioner Horne/Kasi Miles; Backup: 15; Cost: \$0.00
- H.11 To consider approval of an interlocal cooperation agreement between the County and the Capital Area Council of Governments (CAPCOG), a signatory agent for the South Central Planning and Development Commission (SCPDC), for the County's use of MyGovernmentOnline software to enable online permitting for development services. Speaker: Commissioner Theriot/Chase Goetz; Backup: 18; Cost: \$3,125.04
- H.12 To consider approval of a donation agreement between the County and Sagada Dos LLC, for the donation of \$100,000.00 to construct, maintain, and repair a concrete road within the Sagada Dos subdivision located at Aguila Road off 1950 Homannville Trail, Lockhart, Texas 78644. Speaker: Commissioner Theriot/Chase Goetz; Backup: 3; Cost: \$0.00
- H.13 To approve the Preliminary Plat for Sage Hills Estates consisting of 12 residential lots on approximately 62.322 acres located on Tower Road. Speaker: Commissioner Theriot/Kasi Miles; Backup: 23; Cost: \$0.00
- H.14 To approve the construction bond in the amount of \$1,463,356.73 for Lively Stone Subdivision, Phase 13. Speaker: Judge Haden/Commissioner Thomas/Donald Leclerc; Backup: 3; Cost: \$0.00
- H.15 To approve the Final Plat for Sandy Creek Estates consisting of 8 residential lots on approximately 27.410 acres located on Sandy Creek Road. Speaker: Commissioner Thomas/Kasi Miles; Backup: 22; Cost: \$0.00